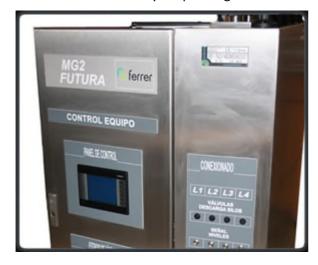

# **EQUIPEMENT**

4 initial deposits for reception, storage and subsequent product conveying. Closure with butterfly valve (tablet valve).

Rigid conveying pipelines with parts of 1 meter that incorporate a mechanical system not interchangeable between lines..