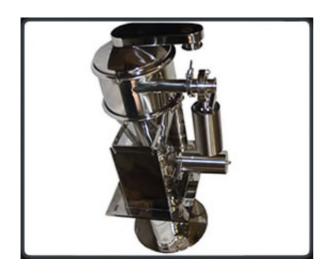

### **EQUIPEMENT**

Fluidisation spear for capturing the product from the barrel.

TM 06L aspiration hopper with butterfly valves for charging and discharging. A support adapted to the elevator.

Cover adapted to the process with level sensor and aeration filter.