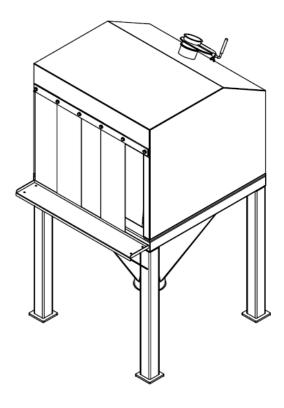

## Carton or bag dump station

Carton or bag dump station 300 liters with support table 500mm deep, 900mm long approx. Grating with 50x50mm and extraction hood. To connect prepared to feed adapter. Consisting essentially of: Frame approx 1060 x1360mm, base frame without cover approximately 1000mm high, material 1.4301 (304) / pickled and passivated, from Q-pipe 80x80x4, incl. Support table t = 6 Funnel inside dimension 1200x900x2 to DN 175, 770 vertical height, Mat. 1.4301 / outside glass beaded Grating 50x50 Mat. 1.4301 (304) for bopper

Grating 50x50 Mat. 1.4301 (304) for hopper Exhaust hood 1360x1060x3, Mat.

1.4301 / outside glass beaded, 800 high, incl. Silicone strip curtain and Throttle valve manual