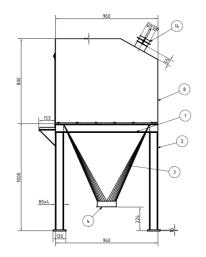

## Carton or bag dump station

Carton or bag dump station 300 liters with support table 500mm deep, 900mm long approx. Grating with 50x50mm and extraction hood. To connect prepared to feed adapter. Consisting essentially of: Frame approx 1060 x1360mm, base frame without cover approximately 1000mm high, material 1.4301 (304) / pickled and passivated, from Q-pipe 80x80x4, incl. Support table t = 6 Funnel inside dimension 1200x900x2 to DN 175, 770 vertical height, Mat. 1.4301 / outside glass beaded Grating 50x50 Mat. 1.4301 (304) for bopper

Grating 50x50 Mat. 1.4301 (304) for hopper Exhaust hood 1360x1060x3, Mat.

1.4301 / outside glass beaded, 800 high, incl. Silicone strip curtain and Throttle valve manual