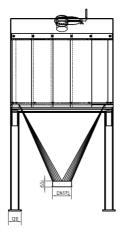

## Carton or bag dump station

Carton or bag dump station 300 liters with support table 500mm deep, 900mm long approx. Grating with 50x50mm and extraction hood. To connect prepared to feed adapter. Consisting essentially of: Frame approx 1060 x1360mm, base frame without cover approximately 1000mm high, material 1.4301 (304) / pickled and passivated, from Q-pipe 80x80x4, incl. Support table t = 6 Funnel inside dimension 1200x900x2 to DN 175, 770 vertical height, Mat. 1.4301 / outside glass beaded Grating 50x50 Mat. 1.4301 (304) for bopper

Grating 50x50 Mat. 1.4301 (304) for hopper Exhaust hood 1360x1060x3, Mat.

1.4301 / outside glass beaded, 800 high, incl. Silicone strip curtain and Throttle valve manual